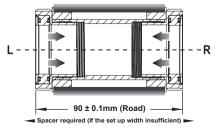

LOCK** 

DRIVE SIDE Cup set lock to 30Nm



#### **NOTICE**

- To install TRiPEAK Bottom Bracket, we strongly recommend that you have a trained bicycle mechanic at your local bike shop.
- Do not alter this product in any way as it can cause unseen damage. Any modifications to this product will void the warranty.
- Make sure with the crankset are firmly attached to the bottom bracket. Improperly attached cranks can become detached from the BB set.
- · When cleaning the bottom bracket set, only use mild soap and water. Never spray with high-pressure water. It will cause BB cup internal water ingress and influencing the bearing rolling lifetime.
- If you have any questions or concerns about this product Please feel free to contact us. E-mail:info@tripeakbearing.com



## **Installed-Width**



www.tripeakbearing.com