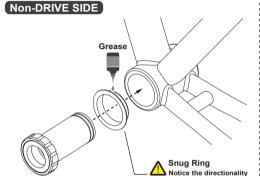

## PF30 Road

# BOTTOM BRACKET

## INSTALLATION

PF30 Road TO ROTOR 3D+ 🖊 **TWIST-FIT BB System** 



TRIPEAK Product NO. EMA-PF303D-RO★TF12







### **Bearing Options**

★ SB (Steel Bearing) / ★ CB (Ceramic Bearing) Bearing Size: 30 X 42 X 7mm (6806-2RS)

Replacement Bearing set TRIPEAK item NO. SB: EMA-HP6806-2RS / CB: EMA-JC6806-2RS



## Step 1

**PRESS IN** 



## Step 2

**TWIST-LOCK** 

DRIVE SIDE Cup set lock to 30Nm



#### **NOTICE**

- To install TRiPEAK Bottom Bracket, we strongly recommend that you have a trained bicycle mechanic at your local bike shop.
- Do not alter this product in any way as it can cause unseen damage. Any modifications to this product will void the warranty.
- Make sure with the crankset are firmly attached to the bottom bracket. Improperly attached cranks can become detached from the BB set.
- · When cleaning the bottom bracket set, only use mild soap and water. Never spray with high-pressure water. It will cause BB cup internal water ingress and influencing the bearing rolling lifetime.
- If you have any questions or concerns about this product Please feel free to contact us. E-mail:info@tripeakbearing.com



##