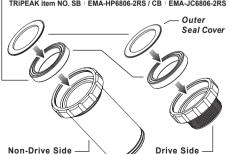

### **Bearing Options**

★ SB (Steel Bearing) / ★ CB (Ceramic Bearing) Bearing Size: 30 X 42 X 7mm (6806-2RS)

Replacement Bearing set TRIPEAK item NO. SB: EMA-HP6806-2RS / CB: EMA-JC6806-2RS