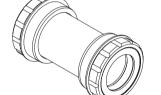

## INSTALLATION

PF30 Road TO ROTOR 3D+ 🖊 **TWIST-FIT BB System** 

TRIPEAK Product NO. EMA-PF303D-RO★TF12

## Step 1

**PRESS IN** 

## Step 2

**TWIST-LOCK** 

DRIVE SIDE Cup set lock to 30Nm