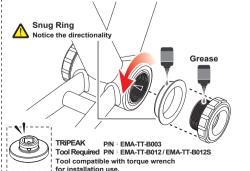

## PF30 Road

# BOTTOM BRACKET

## INSTALLATION

PF30 Road TO ROTOR 3D+ 🖊 **TWIST-FIT BB System** 



TRIPEAK Product NO. EMA-PF303D-RO★TF12







### **Bearing Options**

★ SB (Steel Bearing) / ★ CB (Ceramic Bearing) Bearing Size: 30 X 42 X 7mm (6806-2RS)

Replacement Bearing set TRIPEAK item NO. SB: EMA-HP6806-2RS / CB: EMA-JC6806-2RS



## Step 1

**PRESS IN** 



## Step 2

**TWIST-LOCK** 

DRIVE SIDE Cup set lock to 30Nm



#### **NOTICE**

- To install TRiPEAK Bottom Bracket, we strongly recommend that you have a trained bicycle mechanic at your local bike shop.
- Do not alter this product in any way as it can cause unseen damage. Any modifications to this product will void the warranty.
- Make sure with the crankset are firmly attached to the bottom bracket. Improperly attached cranks can become detached from the BB set.
- · When cleaning the bottom bracket set, only use mild soap and water. Never spray with high-pressure water. It will cause BB cup internal water ingress and influencing the bearing rolling lifetime.
- If you have any questions or concerns about this product Please feel free to contact us. E-mail:info@tripeakbearing.com



## **Installed-Width**



www.tripeakbearing.com