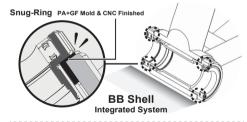

## INSTALLATION

PF30 Road TO ROTOR 3D+ 🖊 **TWIST-FIT BB System** 

TRIPEAK Product NO. EMA-PF303D-RO★TF12